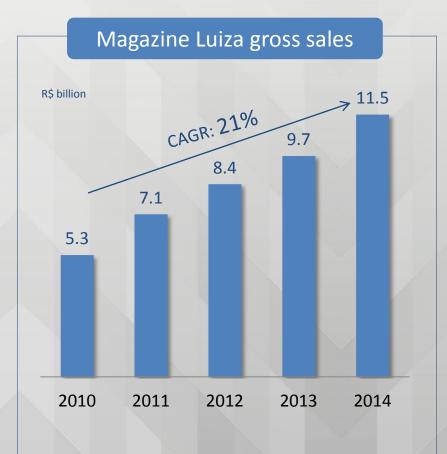

#### 39 Mn customers

~ R\$ 12 billion Gross Sales

#### Same Store Sales performance

Gross revenue performance (R\$ Billion)

- LTM gross revenue of R\$ 11.5 billion
- Excluding TV sales, gross sales growth of all other categories would have been +4.8% in 1Q15.