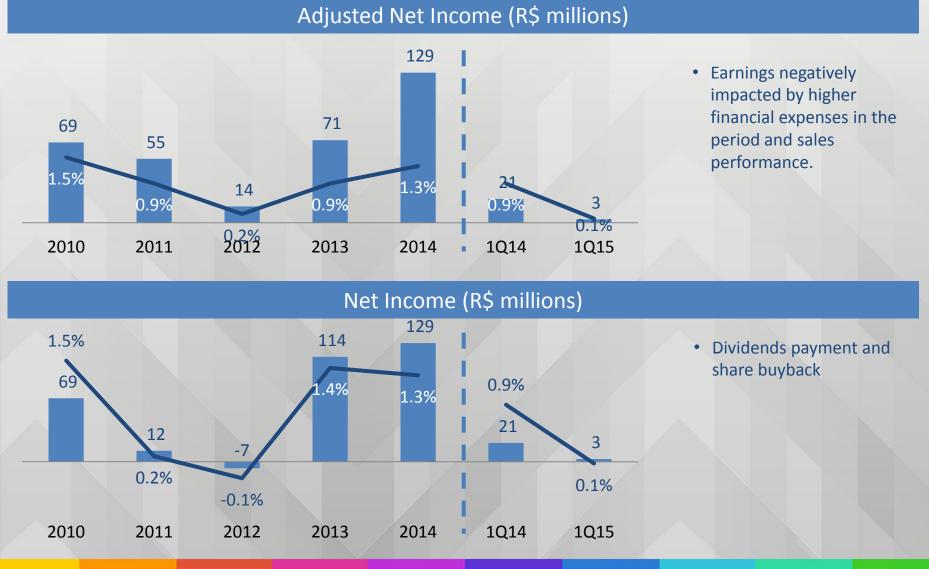

- LTM gross revenue of R\$ 11.5 billion
- Excluding TV sales, gross sales growth of all other categories would have been +4.8% in 1Q15.

## Margin trends and good expenses control

Gross margin evolution

30.4% 29.9% 28.4% 28.0% 27.5% 27.3% 27.3% 2010 2011 2012 2013 2014 1Q14 1Q15

 Basically unchanged gross margin at 27.3%, despite the e-com participation increase in the total sales and challenging consumer environment in 1Q15

Sales, General and Administrative expenses (as % of net sales)



• Increase of 1.6% yoy, much lower than inflation

## **Equity and EBITDA evolution**





 EBITDA margin increase of 40 bps versus 1Q14 (5.7% in 1Q15)

• Impacts:

(i) Stable gross margin

(ii) Better SG&A expense control

(iii) increase in equity income.

### Net income and net margin evolution



## **Working Capital and Investments**



 Working capital rose to 6.0% of LTM sales in 1Q15 due to seasonality, lower sales and strategic purchases, all of which should be reverted over the next quarters

#### Investments (R\$ millions)



- More than R\$700 million invested in the last 4 years
- Higher number of store remodeling, mainly the stores that were acquired

## **Net Debt and Financial Results**



# Luizacred Highlights



# Luizaseg Highlights





Lu

http://www.facebook.com/magazineluiza http://www.twitter.com/magazineluiza http://plus.google.com/+Magazineluiza Magazine Luiza @magazineluiza

Magazine Luiza Marcelo Silva – CEO Daniela Bretthauer – IRO ri@magazineluiza.com.br (55 11) 3504-2727