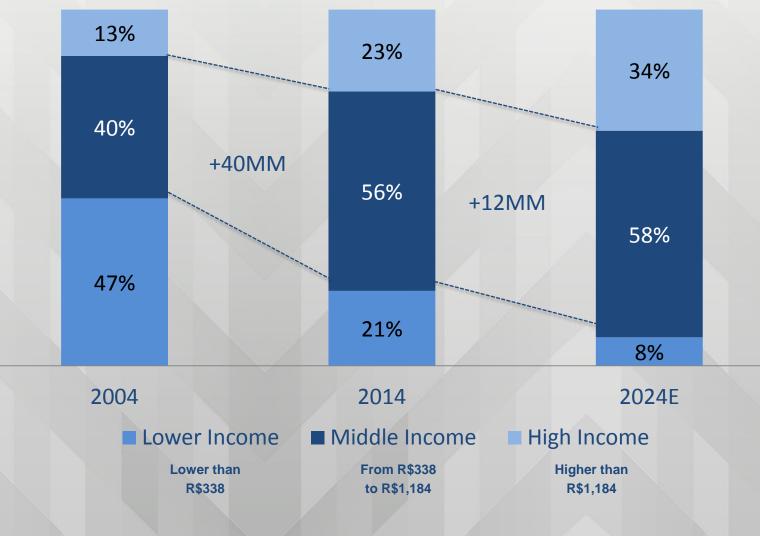

1

Lu Vendedora Virtu Marcelo Silva CEO

May 2015



#### **Opportunities and Multichannel**

### Magazine Luiza

#### **Outlook and Financials**

### Brazil's middle class is bigger now...



### ...with consumption growing faster than GDP



### Product penetration: NE opportunity gap



### **Consumption upgrade opportunity**





TECHNOLOGY Smartphones: currently 94% of all mobile phones sold are smartphones Computers: tablets are gaining share from desktops

WHITE & BROWN GOODS Refrigerators: frost free line becomes more relevant Smart TV: market grew 15% in 2014 vs ML growth of 100% Plasma TV: market grew 240% in 2014 vs. ML growth of 430%





### **Our footprint**



### **Omnichannel client**

# Where people completed their purchases after searching online?



Source: Consumer barometer survey 2014 - Brazil - 2462 public / internet users.

### Multichannel Strategy: Online vs Offline sales

Level of internet penetration in Brazil is higher than Latin American peers