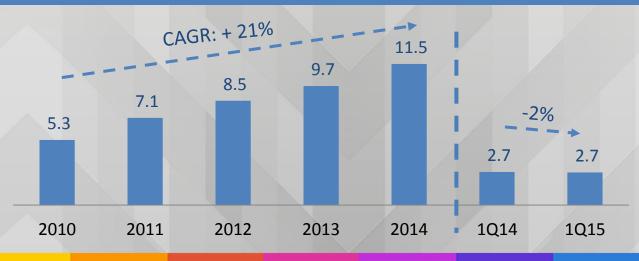

#### Same Store Sales performance

Gross revenue performance (R\$ Billion)

- LTM gross revenue of R\$ 11.5 billion
- Excluding TV sales, gross sales growth of all other categories would have been +4.8% in 1Q15.