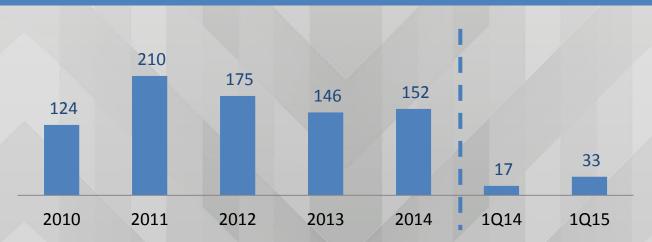

#### Investments (R\$ millions)

- More than R\$700 million invested in the last 4 years
- Higher number of store remodeling, mainly the stores that were acquired