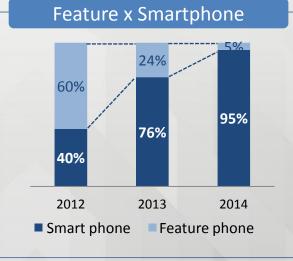

### **Consumption upgrade opportunity**

TECHNOLOGY Smartphones: currently 94% of all mobile phones sold are smartphones Computers: tablets are gaining share from desktops

WHITE & BROWN GOODS Refrigerators: frost free line becomes more relevant Smart TV: market grew 15% in 2014 vs ML growth of 100% Plasma TV: market grew 240% in 2014 vs. ML growth of 430%