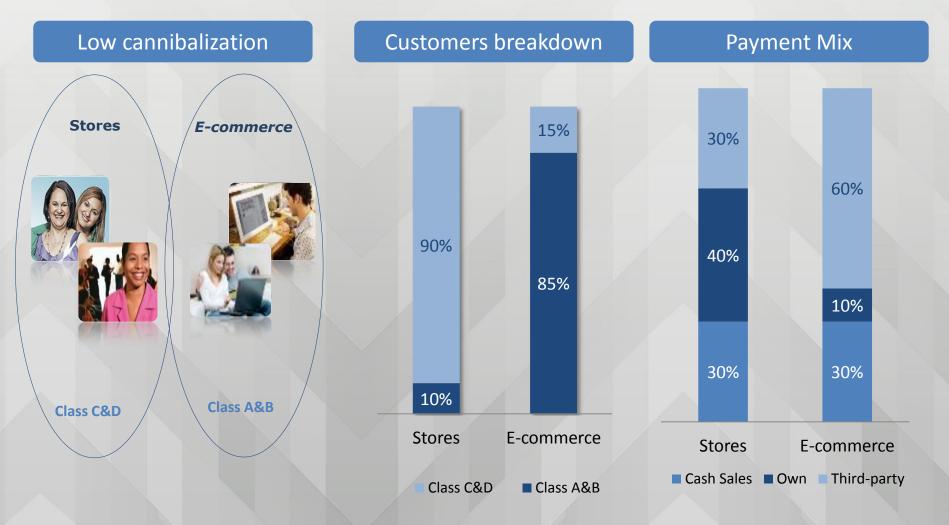

#### Multiple channels, complementary customers

Client decides where, when and how to buy

Mission, Vision and Values shared

Operational expenses dilution Marketing investments leverage

Hybrid DC model Fiscal benefits leverage

~50% of clients are multichannel already Multichannel client is more profitable