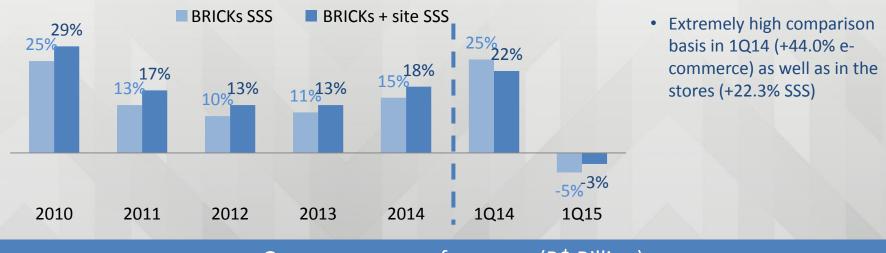

#### Same Store Sales performance

Gross revenue performance (R\$ Billion)

- LTM gross revenue of R\$ 11.5 billion
- Excluding TV sales, gross sales growth of all other categories would have been +4.8% in 1Q15.