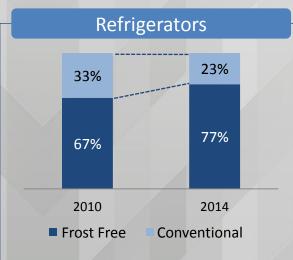

### **Consumption upgrade opportunity**

TECHNOLOGY Smartphones: currently 94% of all mobile phones sold are smartphones Computers: tablets are gaining share from desktops

WHITE & BROWN GOODS Refrigerators: frost free line becomes more relevant Smart TV: market grew 15% in 2014 vs ML growth of 100% Plasma TV: market grew 240% in 2014 vs. ML growth of 430%