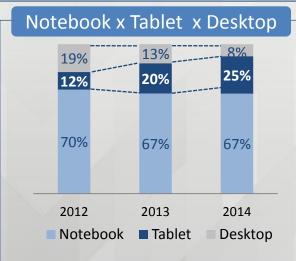

### **Consumption upgrade opportunity**

TECHNOLOGY Smartphones: currently 94% of all mobile phones sold are smartphones Computers: tablets are gaining share from desktops

WHITE & BROWN GOODS Refrigerators: frost free line becomes more relevant Smart TV: market grew 15% in 2014 vs ML growth of 100% Plasma TV: market grew 240% in 2014 vs. ML growth of 430%