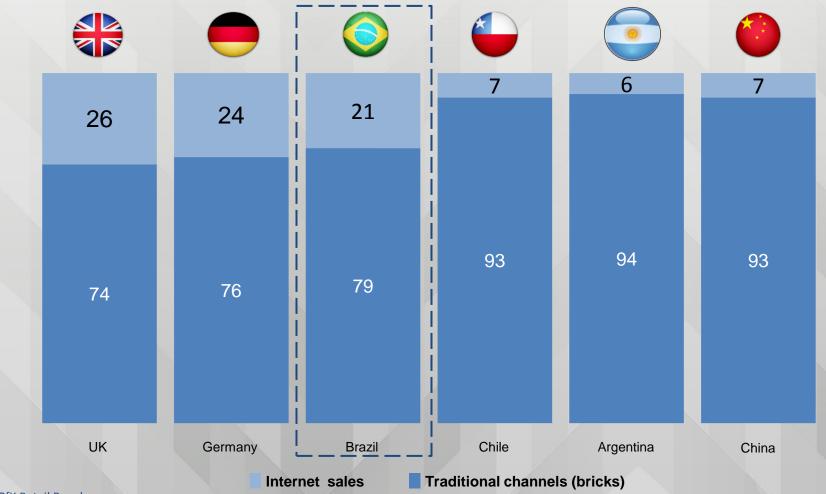

### Multichannel Strategy: Online vs Offline sales

Level of internet penetration in Brazil is higher than Latin American peers