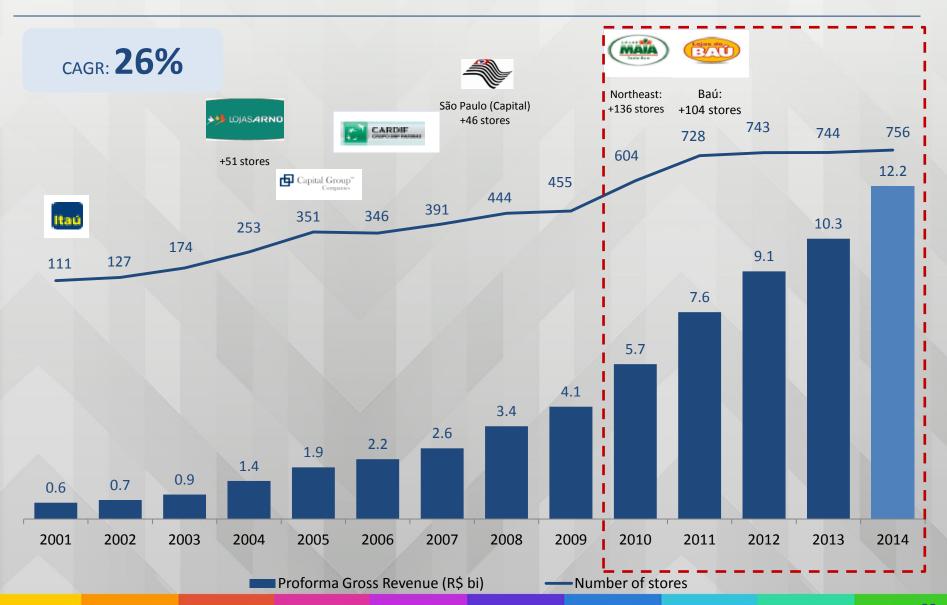

### **Our footprint**

#### 759 stores

#### 24,000 employees

#### 39 Mn customers

~ R\$ 12 billion Gross Sales