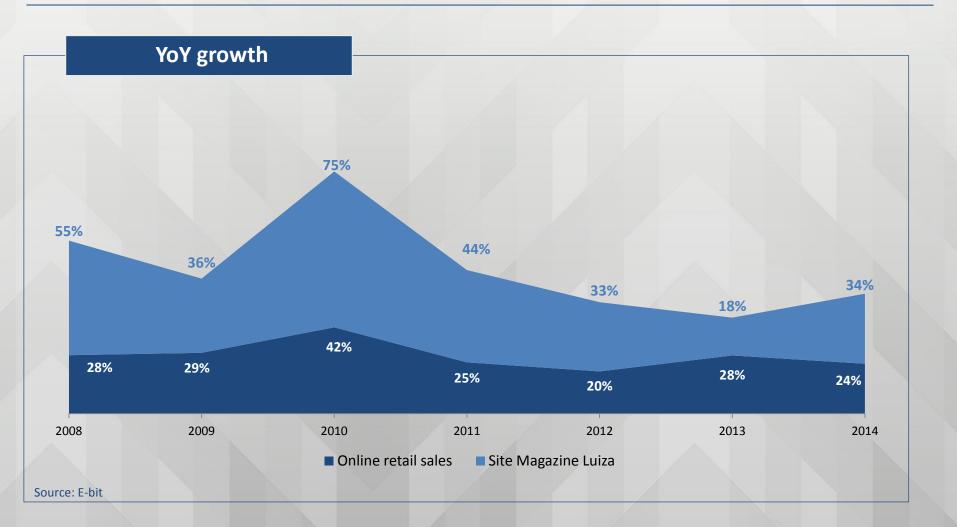

### Product penetration: NE opportunity gap



### **Consumption upgrade opportunity**





TECHNOLOGY Smartphones: currently 94% of all mobile phones sold are smartphones Computers: tablets are gaining share from desktops

WHITE & BROWN GOODS Refrigerators: frost free line becomes more relevant Smart TV: market grew 15% in 2014 vs ML growth of 100% Plasma TV: market grew 240% in 2014 vs. ML growth of 430%





### **Our footprint**



### **Omnichannel client**

# Where people completed their purchases after searching online?



Source: Consumer barometer survey 2014 - Brazil - 2462 public / internet users.

### Multichannel Strategy: Online vs Offline sales

Level of internet penetration in Brazil is higher than Latin American peers



### Ecommerce is still growing at robust rates



### **Multichannel logistics**

Significant savings in freight and reduction in delivery days



### **Multichannel Test**

An unique tax ID

Is the culture the same?

**Shared structure?** 

**Multichannel logistics?** 

**Multichannel client?** 

**Customer service?** 

Industry relationship?

Client decides where, when and how to buy



Mission, Vision and Values shared



Operational expenses dilution Marketing investments leverage



Hybrid DC model Fiscal benefits leverage



~50% of clients are multichannel already Multichannel client is more profitable

Homogeneous treatment Unique client service

Share purchases Specific planning for each channel

### Next steps...



### Social medias in Brasil



+2MILLION Facebook fans



+100THOUSANDS twitter followers

### **37THOUSANDS**