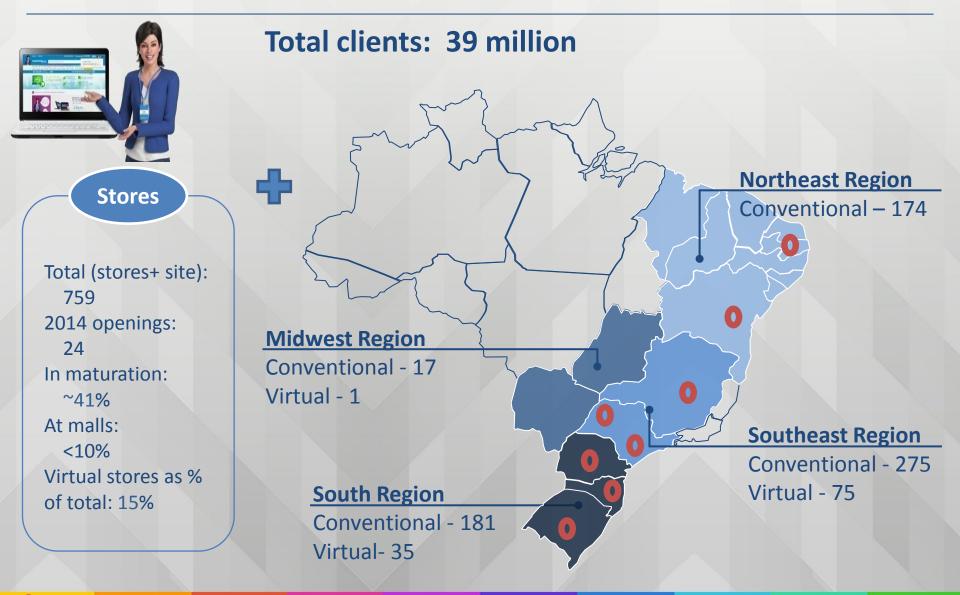

### **Our footprint**

### **Our figures**

#### 759 stores

#### 24,000 employees

#### 39 Mn customers

~ R\$ 12 billion Gross Sales