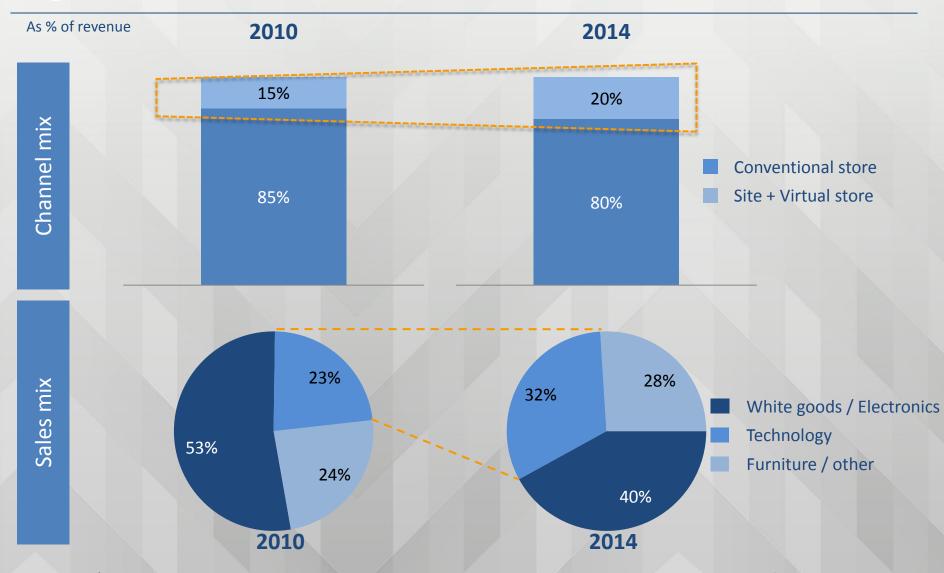

## Channel and product mix shift

White goods / Electronics = white and brown goods; Technology = mobile, cameras, games and computers; Other = portable appliances, gifts, toys and others