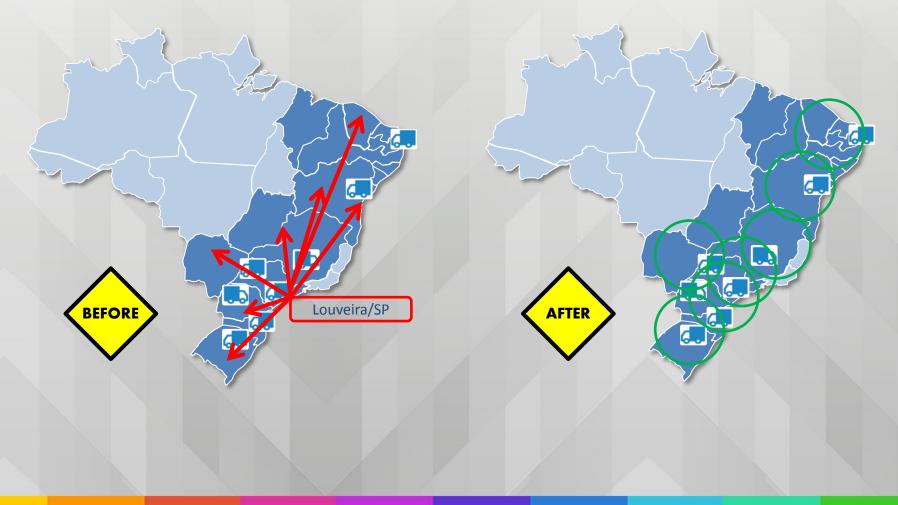

### **Multichannel logistics**

Significant savings in freight and reduction in delivery days