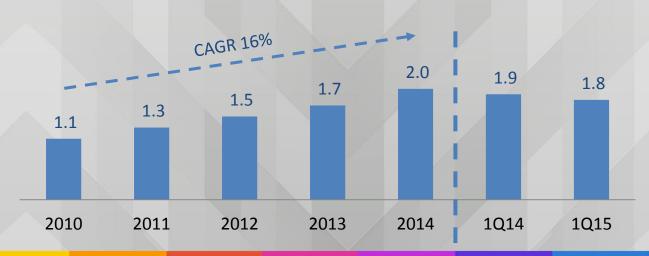

## **Productivity indicators**

Revenue by employees (R\$ thousand / month) CAGR 16% 38 37 37 Productivity per employee is 32 rising above inflation and also 29 higher than same store sales 22 21 2013 2014 1Q14 2010 2011 2012 1Q15 Revenue by m<sup>2</sup> (R\$ thousand / month)

 Revenue by m<sup>2</sup> is increasing at a fast pace, in line with same store sales growth