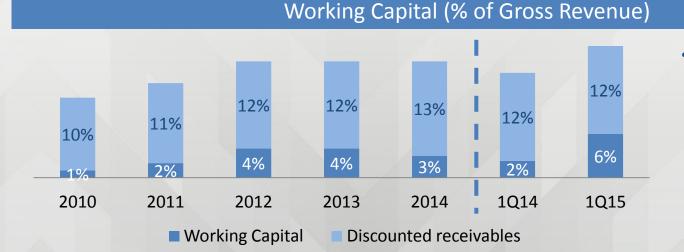

## **Working Capital and Investments**

 Working capital rose to 6.0% of LTM sales in 1Q15 due to seasonality, lower sales and strategic purchases, all of which should be reverted over the next quarters