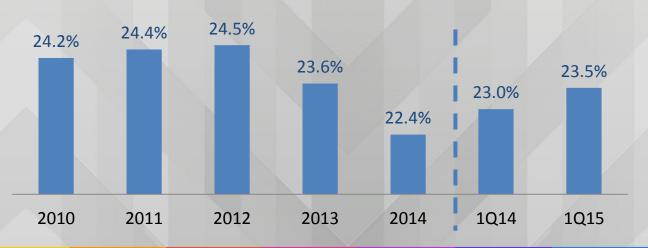

## Margin trends and good expenses control

Gross margin evolution

30.4% 29.9% 28.4% 28.0% 27.5% 27.3% 27.3% 2010 2011 2012 2013 2014 1Q14 1Q15

 Basically unchanged gross margin at 27.3%, despite the e-com participation increase in the total sales and challenging consumer environment in 1Q15