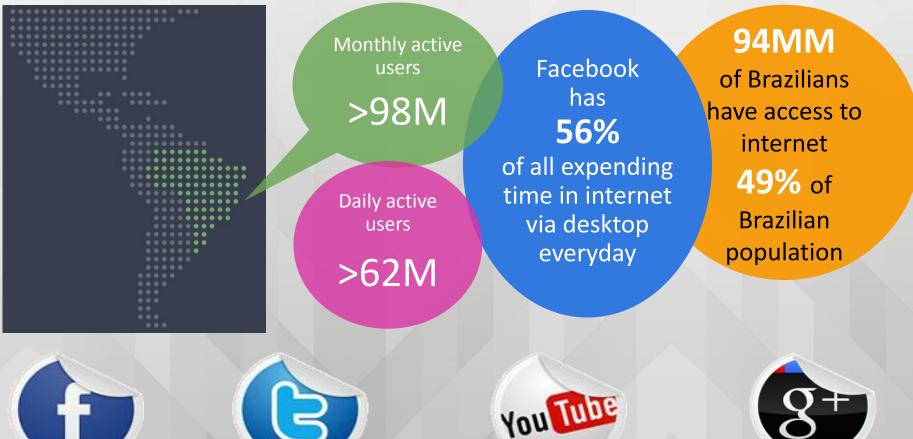

### Social medias in Brasil

+2MILLION Facebook fans

+100THOUSANDS twitter followers

### **37THOUSANDS**

brand channel subscribers

**690THOUSANDS Google plus** circles