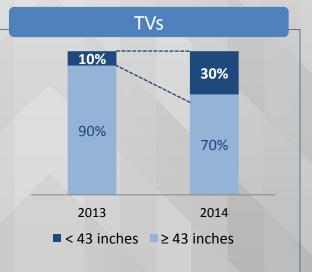

### **Consumption upgrade opportunity**

TECHNOLOGY Smartphones: currently 94% of all mobile phones sold are smartphones Computers: tablets are gaining share from desktops

WHITE & BROWN GOODS Refrigerators: frost free line becomes more relevant Smart TV: market grew 15% in 2014 vs ML growth of 100% Plasma TV: market grew 240% in 2014 vs. ML growth of 430%