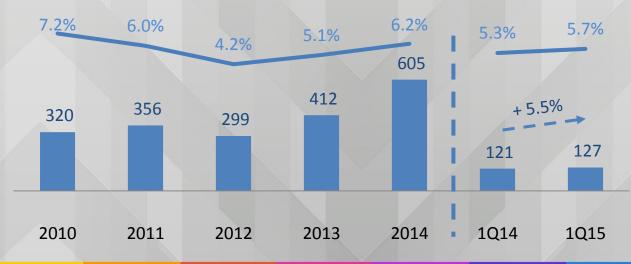

## **Equity and EBITDA evolution**

 EBITDA margin increase of 40 bps versus 1Q14 (5.7% in 1Q15)

• Impacts:

(i) Stable gross margin

(ii) Better SG&A expense control

(iii) increase in equity income.