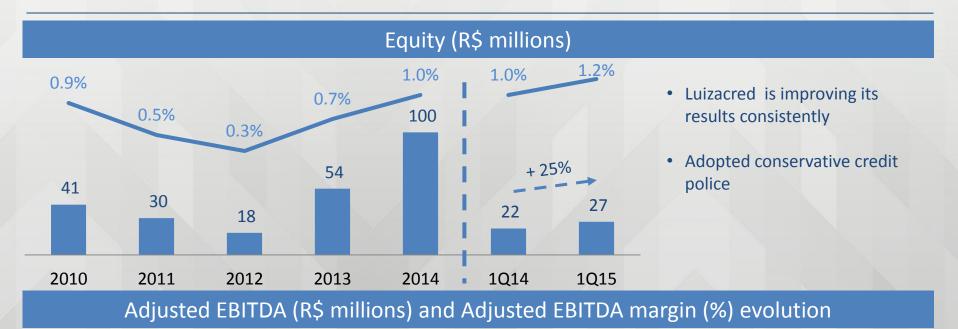

## **Equity and EBITDA evolution**

 EBITDA margin increase of 40 bps versus 1Q14 (5.7% in 1Q15)

• Impacts:

(i) Stable gross margin

(ii) Better SG&A expense control

(iii) increase in equity income.