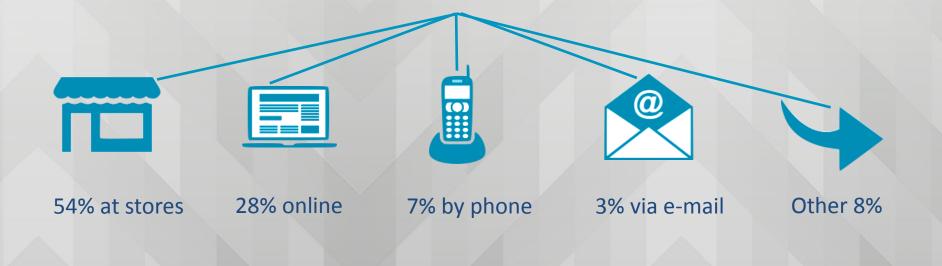

# Where people completed their purchases after searching online?

Source: Consumer barometer survey 2014 - Brazil - 2462 public / internet users.